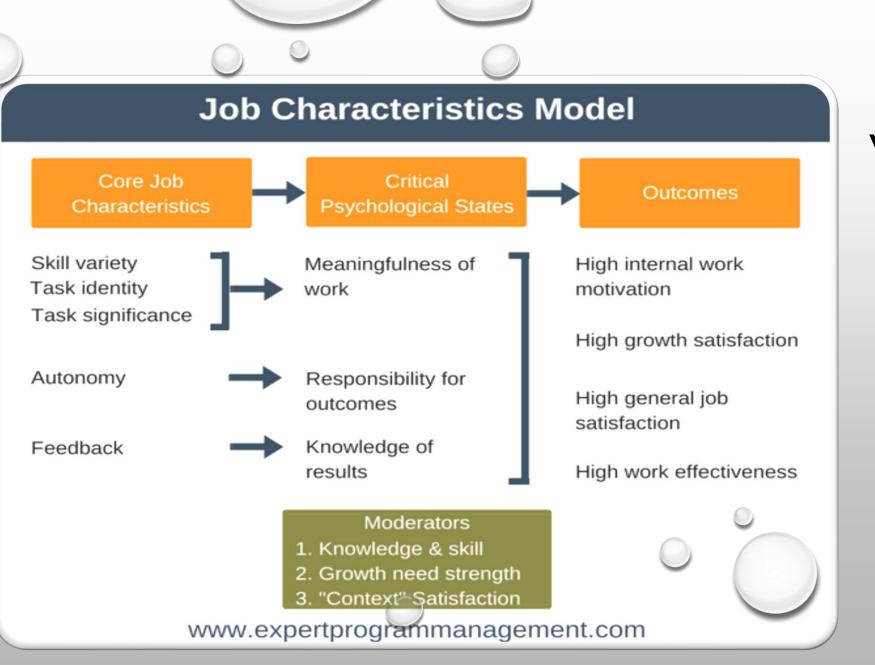

A BETTER MODEL TO CONSIDER WHEN ENGAGED WITH PROFESSIONAL DEVELOPMENT

PROFESSIONAL DEVELOPMENT SHOULD ELEVATE **SKILLS AS WELL** AS **CHALLENGE LEVELS OF** WORK **ASSIGNMENTS O** 

Csikszentmihalyi (1975)