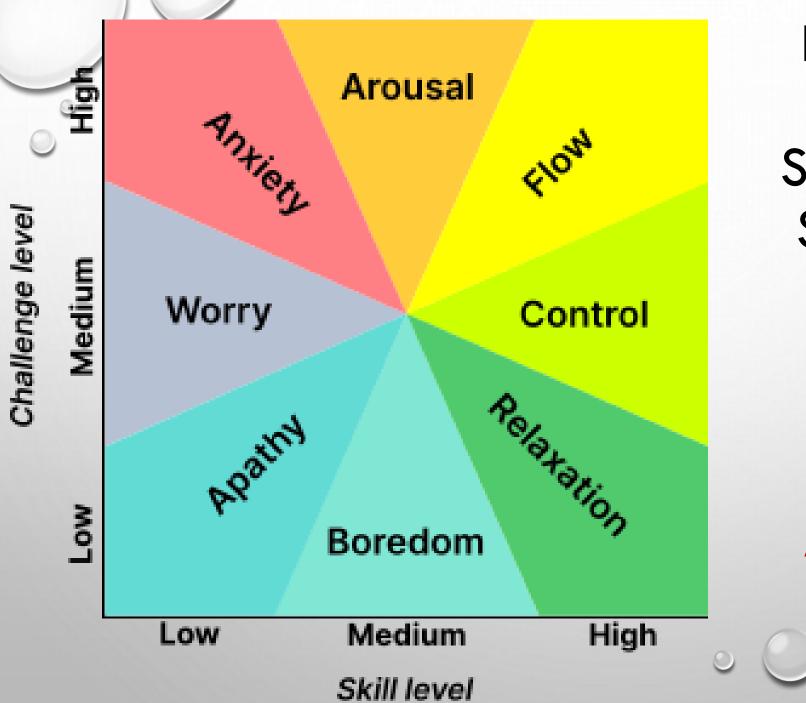

A BETTER MODEL TO CONSIDER WHEN ENGAGED WITH PROFESSIONAL DEVELOPMENT

PROFESSIONAL DEVELOPMENT SHOULD ELEVATE **SKILLS AS WELL** AS **CHALLENGE LEVELS OF** WORK **ASSIGNMENTS O** 

Csikszentmihalyi (1975)