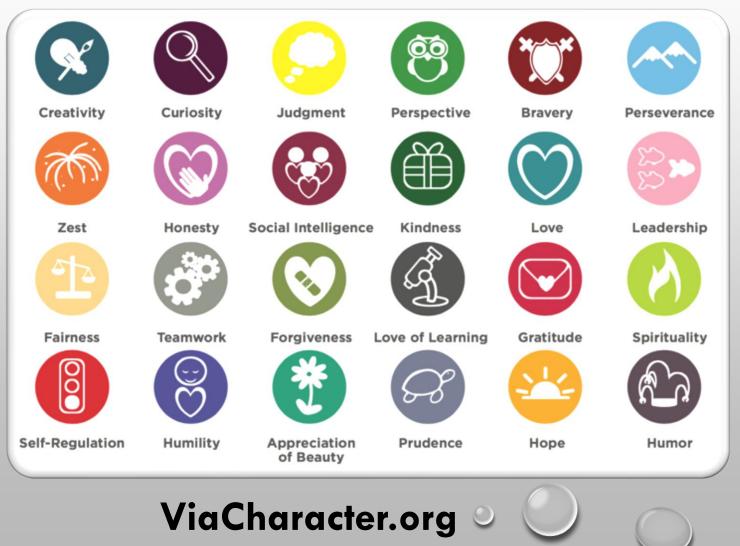

# **RE-IDENTIFY** THROUGH CHARACTER BUILDING

The VIA Classification of 24 Character Strengths